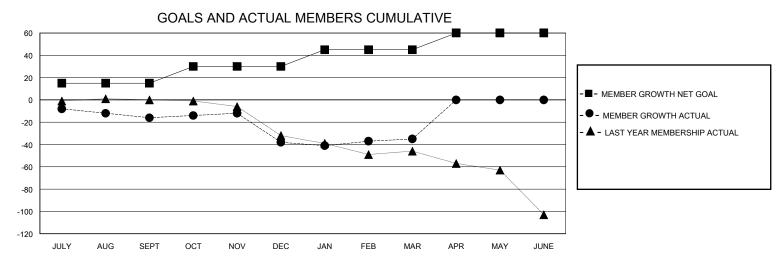

## District 3 SW

Results as of: 3/31/2024

| GMT:                  |               |           | GMT CA        |                       |                       |                         |                                                    |  |
|-----------------------|---------------|-----------|---------------|-----------------------|-----------------------|-------------------------|----------------------------------------------------|--|
|                       | Club          | os        |               | Members               |                       |                         |                                                    |  |
| RESULTS FOR 2023-2024 |               |           |               | RESULTS FOR 2023-2024 |                       |                         |                                                    |  |
| QUARTER               | NEW CLUB GOAL | NEW CLUBS | DROPPED CLUBS | QUARTER MEMB          | ER GROWTH NET<br>GOAL | MEMBER GROWTH<br>ACTUAL | DROPPED<br>MEMBERS ACTUAL<br>(including transfers) |  |
| JULY/AUG/SEPT         | 0             | 0         | 0             | JULY/AUG/SEPT         | 15                    | 43                      | 38                                                 |  |
| OCT/NOV/DEC           | 0             | 0         | 0             | OCT/NOV/DEC           | 15                    | 17                      | 39                                                 |  |
| JAN/FEB/MAR           | 0             | 0         | 0             | JAN/FEB/MAR           | 15                    | 37                      | 32                                                 |  |
| APR/MAY/ II INF       | 1             | 0         | 0             |                       | 15                    | 0                       | 0                                                  |  |